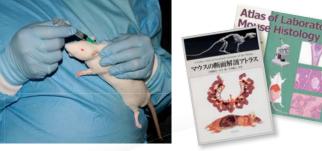

TRAINING AIDS AND TEACHING

**Rat training model** 

**Reference books** 

Before practicing on live animals or to improve your practice, we propose theory, through many reference books, as well as exercise yourself on lifelike rat models.