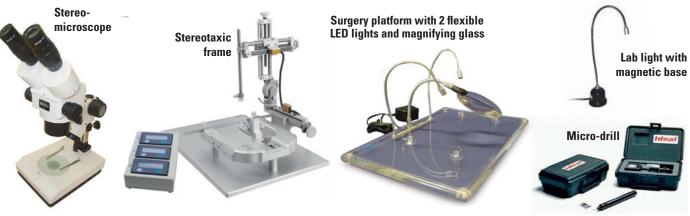

## **STEREOTAXIC FRAMES / SURGICAL BOARDS**

From the smallest to the largest scale, whatever you need for precision, we can offer you the right solution for your surgical applications.