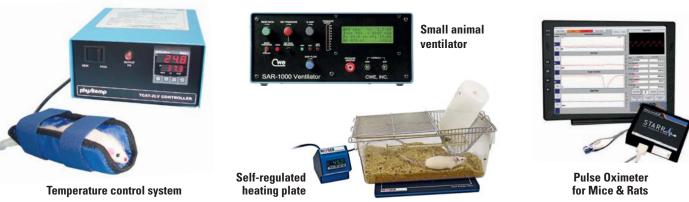

## MONITORING

Measurement and control of physiological parameters, such as temperature, 0<sub>2</sub> consumption, arterial oxygen saturation, breathing rate and pulse rate, are part of many experimental protocols, especially surgical procedures.