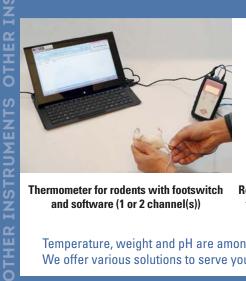

SAMPLE COLLECTION / WITHDRAWAL

From sampling (blood, biopsies, ...) to treatment or even analysis, we offer a wide range of solutions adapted to your needs.

Thermometer for rodents with footswitch and software (1 or 2 channel(s))

Infrared thermometer

Weighing scales

pH-meters

Temperature, weight and pH are among the physiological parameters that are easily measurable and essential to monitor. We offer various solutions to serve you on a daily basis.