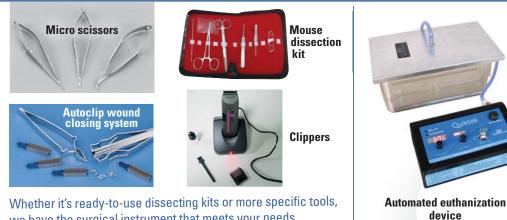

## SURGICAL INSTRUMENTS

we have the surgical instrument that meets your needs.

GERY

SURGERY

SURGERY

SURGERY

SURGERY

Euthanasia is an experimental operation that needs to be strictly controlled. This ingenious system consists of a control unit for CO2 induction that manages different levels of concentration enabling the switch from unconsciousness to death in repeatable manner and without any possible error coming from the operator.

**EUTHANASIA** 

Feel free to contact us for any question: **email: info@bioseb.com or phone: +33 442 344 360** IOSEB LAB with you since 2005 is proud to present its wide range of supplies dedicated to preclinical in vivo research