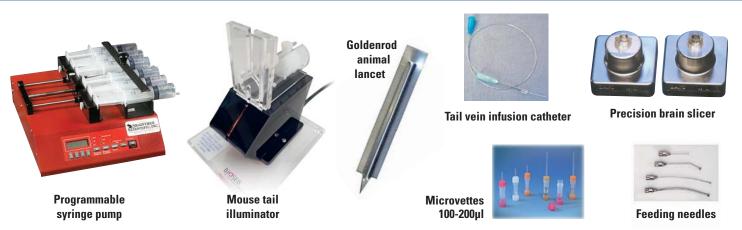

SAMPLE COLLECTION / WITHDRAWAL

From sampling (blood, biopsies, ...) to treatment or even analysis, we offer a wide range of solutions adapted to your needs.

Thermometer for rodents with footswitch and software (1 or 2 channel(s))